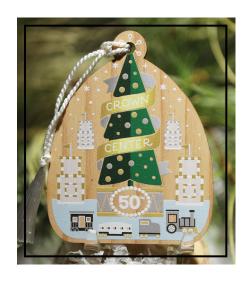

## Pre-Order Form

CROWN **S** CENTER

Name:

Customer Service (816) 274-8444 2450 Grand Blvd., Suite 230, Kansas City, MO 64108 WWW.CROWNCENTER.COM

The 2022 Mayor's Christmas Tree Ornament, "Celebrating 50 Years," 42<sup>nd</sup> in the series, was cut from the 2021 Mayor's Christmas Tree. Proceeds from the sale of these ornaments benefit the Mayor's Christmas Tree Fund.