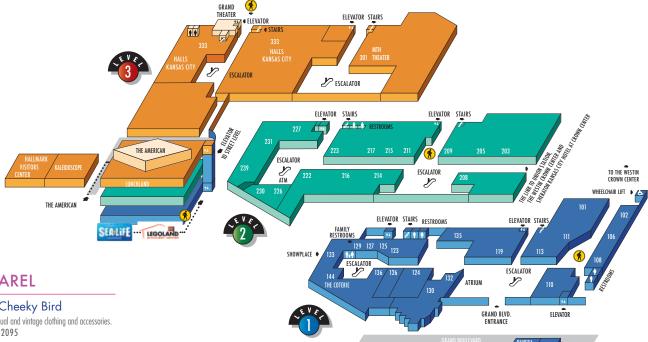

# **APPAREL**

# 102 Cheeky Bird

Modern casual and vintage clothing and accessories. 816-728-2095

### **222** KiD OH!

Unique children's wear from sought-after designers for infants through boys' & girls' size 16. 816-274-5005

# 333 Halls Kansas City

An expansive, open, innovative shopping experience on Level 3 where favorite designers, trendy new brands and fresh new surroundinas await shoppers and visitors alike.

816-274-3222