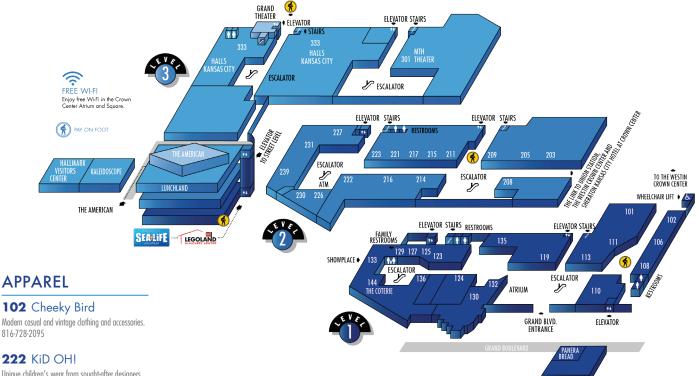

# **333** Halls Kansas City

An expansive, open, innovative shopping experience on Level 3 where favorite designers, trendy new brands and fresh new surroundinas await shoppers and visitors alike. 816-274-3222

#### **144** The Coterie Theatre

Live theatre for families and vouna adults. 816-474-6552

#### **Grand Theater**

Access to theater from Level 3.

# Hallmark Visitors Center

Explore more than 100 years of Hallmark history. Interact with artisans. Free. Reopening early 2022. 816-274-3613

#### Kaleidoscope

Free, hands-on art studio for children and their families. Scheduled times apply. Reopening early 2022. 816-274-8300

# LEGOLAND® Discovery Center

Hands-on attractions, play areas and LEGO® rides for children. 816-471-4386

# 301 MTH Theater

Intimate, concert-style productions of books, musicals and cabaret shows. 816-221-6987

# SEA LIFE Kansas City Aquarium

Exotic marine life, including sharks, rays and more. 816-471-4386

#### **133** Showplace

Interactive children's exhibits throughout the year plus Santa's Gingerbread Station. 816-274-8444

#### 130 Burnt End BBQ

Award-Winning BBQ, burgers and a bar. Your new home for Kansas City BBQ. 816-601-0444

#### 135 Fritz's Railroad Restaurant

Featuring signature burgers delivered by electric trains. 816-474-4004

# 214 La Fuente Mexican Street Food

Fast casual Mexican street food. 816-503-6126

# 110 SPIN! Pizza

Exceptional artisan food, pizza-friendly wines and family-friendly fun. 816-221-7746

#### 113 Unforked

Fresh and locally sourced seasonal cuisine. 816-283-3675

# **124** Zaina

Authentic Mediterranean, Middle Eastern and Greek cuisines. OPENING SOON. 816-842-1800

# **127** Curry In A Hurry

Authentic Indian Food. 913-260-9021

#### 136 Greek Food, Ltd.

Gyros with pita bread. Greek salads and sweet baklava. 816-472-1527

# **123** Pak Ling Express

Chinese cuisine – appetizers and entrees. 816-283-3383

# 136 Potatoes and More

Bakes potatoes with a variety of toppings. 816-472-1527

# 132 Starbucks

Your coffee break awaits 816-226-4555

# 136 Taste of Philly

Enjoy a Philly sandwich your way - beef, chicken or veggie. Plus burgers, chicken tenders and fries. 816-472-1527

# 125 Chip's Candy Factory

More than 450 selections with a delightfully sweet and exciting candy experience. 816-283-8225

# 239 Chip's Chocolate Factory

Fine chocolates and Kansas City Fudge™ made while vou watch. 816-421-0012

# 119 Sheridan's Lattés & Frozen Custard

Delicious, high-quality frozen custard, plus lattés and coffees 816-421-5151

# **129** Topsy's Popcorn Shoppes

Famous popcorn of all flavors, plus snacks and soft drinks. 816-472-5087

# 208 Amy's Hallmark

A Gold Crown store with the latest Hallmark cards, products and more. 816-283-0459

# 101 The Apothecary

Sundry items, gifts, tobacco and spirits. 816-599-4072

# **108** Best of Kansas City

Kansas City collectibles and edibles featuring on-site custom gift baskets. 816-303-7330

# **223** Club 22

Tween gifts, decor, accessories and more. 816-283-3788

# 216 Crayola® Kansas City

Color your world with Crayola products, plus fun interactive displays. 816-274-7500

# 217 Deborah's Art Studio

Fun caricatures in as little as three minutes. Classes coming in 2021. 816-804-3080

# **215** European Accents

Nesting dolls, Baltic amber, Polish pottery and more. 816-842-5525

# 231 Function Junction

Cool cooking stuff that makes you look cool cooking stuff! 816-283-3033

# 205 Initial

Collectible sneakers, clothing and accessories. 816-912-2026

# 226 The Missing Piece

Hats and caps for men and women – and kids too. 816-421-1722

# **221** Mobile Solutions

Cell phone accessories, helicopters and sunglasses. 816-842-1791

# 209 Occasions

Gifts and decor for Christmas and other holidays. 816-283-8338

#### 111 Pen Place

Fine writing instrument boutique. Authorized Montblanc dealer. 816-474-7500

1021 5k ®2021 Crown Center

# **106** Shang's Tea House

Award-Winning tea, tea ware, jewelry and Chinese art. Traditional tea house dim sum food served. 816-421-2588

# **227** Sportibles

Pro and college sports apparel, memorabilia and collectibles. 816-221-0071

# 211 Toy Time

Specialty toys for kids of all ages. 816-321-2144

# **230** Crown Center Customer Service & Information

Customer Service representatives are available to assist you with gift cards, gift wrap, mail wrap, stamps, shipping, strollers and wheelchairs. Stop by or call during shopping hours for assistance. 816-774-8444

Near 226

ATM
Commerce Bank

# Madrigal's Elite Detailing

Car wash and complete auto detailing service. 816-274-3579

#### Lunch Land

Open Monday – Friday from 10am – 2pm for school groups to enjoy their sack lunches.