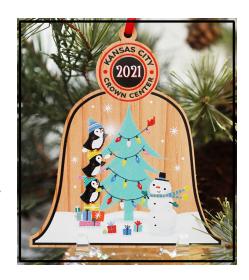

## Pre-Order Form

CROWN **S** CENTER

Customer Service (816) 274-8444 2450 Grand Blvd., Suite 230, Kansas City, MO 64108 www.crowncenter.com

The 2021 Mayor's Tree Ornament, "Festive Friends," 41<sup>st</sup> in the series, was cut from the 2020 Mayor's Christmas Tree.