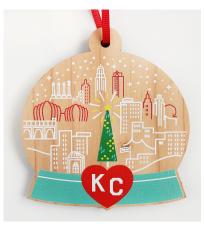

## 2020 Mayor's Tree Ornament Order Form CROWN CENTER

Customer Service (816) 274-8444 2450 Grand Blvd., Suite 230, Kansas City, MO 64108 WWW.CROWNCENTER.COM

The 2020 Mayor's Tree Ornament, 40<sup>th</sup> in the series, was cut from the 2019 Mayor's Christmas Tree. This year's "Heart of Kansas City" features the

Mayor's Christmas Tree with buildings from the Kansas City skyline as well as the iconic KC Heart, a symbol representing our region's legacy as KC Heartland. Proceeds from the sale of these ornaments benefit the Mayor's Christmas Tree Fund. Pre-orders will be processed and shipped by December 1, 2020.